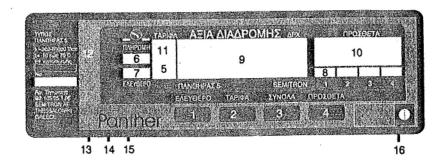

## 2. ΠΕΡΙΓΡΑΦΗ

- 1. Μπουτόν Ελεύθερου, Πληρωμής και κλεισίματος (OFF).
- 2. Μπουτόν επιλογής Ταρίφας.
- 3. Μπουτόν Άθροισης Πρόσθετων, Επιλογής Βοηθητικής Εργασίας.
- 4. Μπουτόν Προσθέτων, Ομάδων Βοηθητικών Εργασιών.
- 5. Ένδειξη τρόπου χρέωσης: με Απόσταση ή με Χρόνο.
- 6. Ένδειξη Πληρωμής.7. Ένδειξη Ελεύθερου.
- 8. Ένδειξη οδηγού.
- 9. Ένδειξη Αξίας Διαδρομής, Συνόλων, Ημ/νίας και Ώρας.
- 10. Ένδειξη Πρόσθετων, Διάρκειας Διαδρομής, Ώρας, Απόστασης Διαδρομής, Ταχύτητας και περιγραφής του Συνόλου.
  - 11. Ένδειξη της Κατάστασης:
    - Ε=Ελεύθερο,
- 1,2,...=Ταρίφα,
- Π=Πληρωμή,

- **d**=Ημερήσια Σύνολα
- t=Γενικά Σύνολα
- c=Ημερολόγιο

- ο=Επιλογές
- i= Πληροφορίες
- 12. Λυχνία φωτισμού του καντράν.
- 13. Βύσμα σύνδεσης τροφοδοσίας.
- 14. Βύσμα σύνδεσης παλμοδότη.
- 15. Βύσμα σύνδεσης εκτυπωτή / υπολογιστή.
- 16. Θέση σφραγίσματος και διακόπτης προγραμματισμού.

SEMITRON

-2-

Panther 5